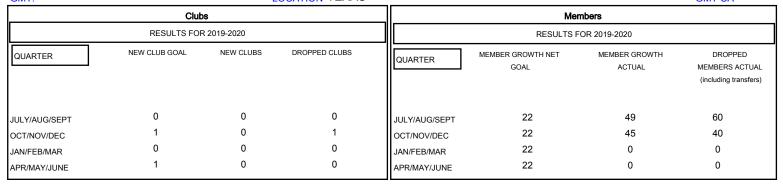

Results as of: 11/30/2019

| DROPPED CLUBS: 1 |     |
|------------------|-----|
| DROPPED MEMBERS  |     |
| DECEASED         | 1   |
| CLUB CANCELLED   | 0   |
| OTHER            | 99  |
| TOTAL            | 100 |