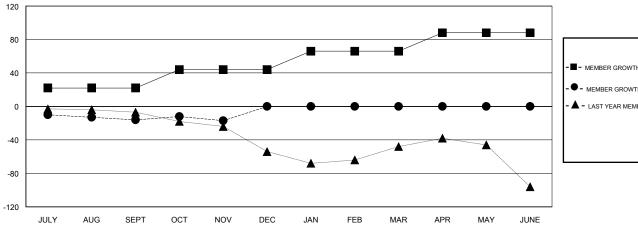

## GOALS AND ACTUAL MEMBERS CUMULATIVE

| -■-   | MEMBER GROWTH NET GOAL      |
|-------|-----------------------------|
| -•-   | MEMBER GROWTH ACTUAL        |
| - 🛦 - | LAST YEAR MEMBERSHIP ACTUAL |
|       |                             |
|       |                             |